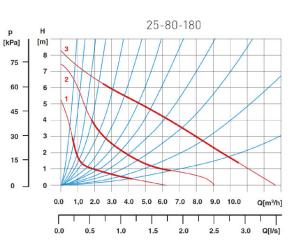

## Individual packaging: 1, package with bar code allowing for retail sale

Collective packaginig: 4

| Model                        | 25-80                                                                                        |
|------------------------------|----------------------------------------------------------------------------------------------|
| Operation range              | 0,1 - 10,5 m³/h                                                                              |
| Lifting height               | max. 8 m                                                                                     |
| Liquid temperature           | min. +2°C, max. +110°C                                                                       |
| Type of pumped liquid        | this circulation pump is suitable for drinking water only                                    |
| Maximum pressure             | 10 bar                                                                                       |
| IP protection class          | IP 44                                                                                        |
| Insulation class             | Н                                                                                            |
| Cable Gland                  | PG 9                                                                                         |
| Installation                 | axle shaft in a horizontal position, the terminal box located anywhere except under the pump |
| Voltage                      | 50-60 Hz, ~230V                                                                              |
| Power consumption (I,II,III) | 135/190/245 W                                                                                |
| Connection Spacing           | 180 mm                                                                                       |
| Connection                   | G 1 1/2"                                                                                     |
| Ambient temperature          | min. +2°C, max. +40°C                                                                        |
|                              |                                                                                              |